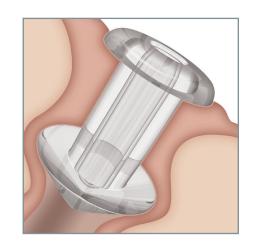

## SILICONE PUNCTUM PLUGS

#### **LONG TERM OCCLUSION**

The distinctive low-profile cap combined with a softer, flexible silicone maximizes patient comfort. Now available with two inserter options. SOFT PLUG Silicone Punctum Plugs are removable with forceps per instruction for use.

- NEW Pen-Style Inserter with dilator tip 2pks, 6pks
- · Original Inserter with dilator tip 2pks, 6pks, 20pks
- Sterile, preloaded on inserter in 2-pack or 6-pack dispenser box
- · Low-profile cap intended to reduce dislocation
- Economy pack includes 20 plugs and two non-sterile inserters. Holders equipped with an alignment slot for quick loading