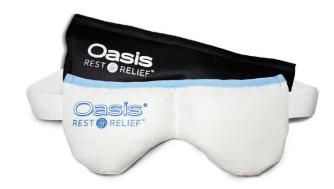

## **HOT & COLD EYE MASK**

#### **RELIEF FOR DRY EYES**

Oasis REST & RELIEF provides heat therapy for the relief of dry eye symptoms. Use as directed.

#### **PRODUCT FEATURES**

- · Temperature retaining beads that conform to the body in a soft knit cloth mask for maximum comfort
- Adjustable strap for comfortable compression
- · Washable cover

| Product Name                       | Description                                                    | Qty Per Carton | Ref #  |
|------------------------------------|----------------------------------------------------------------|----------------|--------|
| Oasis REST & RELIEF EYE MASK       | Eye mask for hot and cold use, 1 mask and 1 mask cover per box | 24 Masks       | OM8000 |
| Oasis REST & RELIEF EYE MASK Cover | Eye mask cover, 1 mask cover                                   | 1 Mask Cover   | OM8001 |