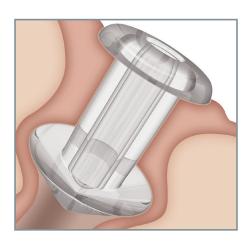

# SILICONE PUNCTUM PLUG, FLOW CONTROL

#### LONG TERM OCCLUSION WITH PARTIAL DRAINAGE

The distinctive low-profile cap combined with a softer, flexible silicone maximizes patient comfort. The inserter minimizes potential for accidental release of the plug. Plug is designed with a center channel allowing for partial tear flow. SOFT PLUG Flow Control Plugs are removable with forceps (per instruction for use).

#### **DETAILS**

- · Available in 1pk and 2pks
- Silicone

- Sterile, preloaded on inserter
- For partial occlusion with limited tear drainage

| Product Name                              | Qty Per Box | Diameter | Ref #   |
|-------------------------------------------|-------------|----------|---------|
| SOFT PLUG Flow Control, Preloaded, Petite | 2pk         | 0.6mm    | 6612-FC |
| SOFT PLUG Flow Control, Preloaded, Small  | 2pk         | 0.7mm    | 6613-FC |
| SOFT PLUG Flow Control, Preloaded, Medium | 2pk         | 0.8mm    | 6614-FC |