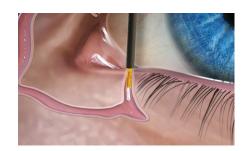

#### LONG TERM OCCLUSION

FORM FIT is truly a one size plug solution. Once inserted into the canaliculus, FORM FIT hydrates in approximately 10 minutes. As it hydrates, FORM FIT increases in size until it completely fills the vertical canalicular cavity.

#### **HOW IT WORKS**

FORM FIT is made of a safe and biocompatible hydrogel material that expands into a soft, pliable, gelatinous material when it contacts tear film. FORM FIT securely conforms to the vertical canaliculus so there is no need for a cap on the end of the plug. This greatly increases patient comfort and decreases foreign body sensation.