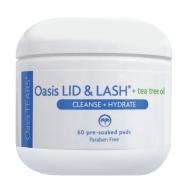

## EYELID & LASH CLEANSING PADS

#### **DAILY LID & LASH HYGIENE**

Oasis TEARS Oasis LID & LASH + tea tree oil cleanses and hydrates eyelids and lashes with our new gentle tea tree formulation to maintain eyelid and lash appearance. Our soft pads gently remove eye debris and dust particles to cleanse delicate skin around your eyes. Leave on to air-dry smooth for a refreshing experience of clean with tea tree.

#### **DETAILS**

- · Gentle for daily use
- Paraben Free
- 60 cleansing pads

| Product Name                                   | Description                                       | Qty Per Carton | Ref #  |
|------------------------------------------------|---------------------------------------------------|----------------|--------|
| Oasis TEARS Oasis LID & LASH<br>+ tea tree oil | Eyelid and lash cleansing pad, 60 pre-soaked pads | 24 jars        | OT7300 |