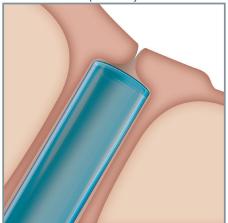

#### **LONG TERM OCCLUSION**

The distinctive low-profile cap combined with a softer, flexible silicone maximizes patient comfort. Now available with two inserter options. SOFT PLUG Silicone Punctum Plugs are removable with forceps per instruction for use.

- NEW Pen-Style Inserter with dilator tip 2pks, 6pks
- · Original Inserter with dilator tip 2pks, 6pks, 20pks
- Sterile, preloaded on inserter in 2-pack or 6-pack dispenser box
- · Low-profile cap intended to reduce dislocation
- Economy pack includes 20 plugs and two non-sterile inserters. Holders equipped with an alignment slot for quick loading