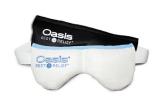

## **HOT & COLD EYE MASK**

#### **RELIEF FOR DRY EYES**

Oasis REST & RELIEF provides heat therapy for the relief of dry eye symptoms. Use as directed.

#### **PRODUCT FEATURES**

- · Temperature retaining beads that conform to the body in a soft knit cloth mask for maximum comfort
- Adjustable strap for comfortable compression
- · Washable cover

| Product Name                       | Description                                                    | Qty Per Carton | Ref #  |
|------------------------------------|----------------------------------------------------------------|----------------|--------|
| Oasis REST & RELIEF EYE MASK       | Eye mask for hot and cold use, 1 mask and 1 mask cover per box | 24 Masks       | OM8000 |
| Oasis REST & RELIEF EYE MASK Cover | Eye mask cover, 1 mask cover                                   | 1 Mask Cover   | OM8001 |