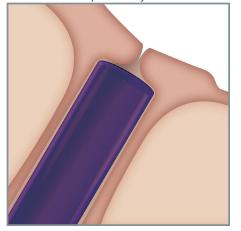

#### LONG TERM OCCLUSION

FORM FIT is truly a one size plug solution. Once inserted into the canaliculus, FORM FIT hydrates in approximately 10 minutes. As it hydrates, FORM FIT increases in size until it completely fills the vertical canalicular cavity.

#### **HOW IT WORKS**

FORM FIT is made of a safe and biocompatible hydrogel material that expands into a soft, pliable, gelatinous material when it contacts tear film. FORM FIT securely conforms to the vertical canaliculus so there is no need for a cap on the end of the plug. This greatly increases patient comfort and decreases foreign body sensation.