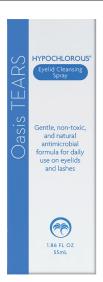

## EYELID CLEANSING SPRAY

#### **DAILY LID & LASH HYGIENE**

Oasis TEARS HYPOCHLOROUS is a gentle, non-toxic and natural antimicrobial formula for use daily on eyelids and lashes. Oasis TEARS HYPOCHLOROUS contains Hypochlorous Acid a known antimicrobial, which serves to inhibit the growth of microorganisms. Hypochlorous Acid cleanses irritated eyelids of bioburden. This natural antimicrobial can be sprayed directly on closed eyelids to soothe them from irritation. The no-rinse spray can air-dry on to manage bioburden.

- · Gentle for daily use
- .012% Hypochlorous Acid
- Natural Antimicrobial

| Product Name                      | Description                                                 | Qty Per Carton | Ref #  |
|-----------------------------------|-------------------------------------------------------------|----------------|--------|
| Oasis TEARS HYPOCHLOROUS<br>Spray | Eyelid and lash cleansing spray, 1.86 fl. oz. (55ml) bottle | 20 bottles     | OT7400 |