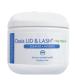

## EYELID & LASH CLEANSING PADS

#### **DAILY LID & LASH HYGIENE**

Oasis TEARS Oasis LID & LASH + tea tree oil cleanses and hydrates eyelids and lashes with our new gentle tea tree formulation to maintain eyelid and lash appearance. Our soft pads gently remove eye debris and dust particles to cleanse delicate skin around your eyes. Leave on to air-dry smooth for a refreshing experience of clean with tea tree.

#### **DETAILS**

- · Gentle for daily use
- Paraben Free
- 60 cleansing pads

| Product Name                                   | Description                                       | Qty Per Carton | Ref #  |
|------------------------------------------------|---------------------------------------------------|----------------|--------|
| Oasis TEARS Oasis LID & LASH<br>+ tea tree oil | Eyelid and lash cleansing pad, 60 pre-soaked pads | 24 jars        | OT7300 |