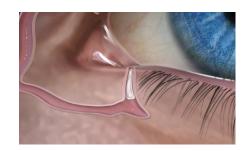

#### **LONG TERM OCCLUSION**

The distinctive low-profile cap combined with a softer, flexible silicone maximizes patient comfort. Now available with two inserter options. SOFT PLUG Silicone Punctum Plugs are removable with forceps per instruction for use.

- NEW Pen-Style Inserter with dilator tip 2pks, 6pks
- · Original Inserter with dilator tip 2pks, 6pks, 20pks
- Sterile, preloaded on inserter in 2-pack or 6-pack dispenser box
- · Low-profile cap intended to reduce dislocation
- Economy pack includes 20 plugs and two non-sterile inserters. Holders equipped with an alignment slot for quick loading