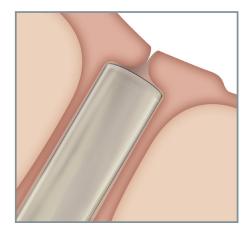

# COLLAGEN INTRACANALICULAR PLUGS

#### **TEMPORARY OCCLUSION**

The Collagen Plugs have a smooth proprietary finish that simplifies insertion of the plug. Collagen Plugs are ideal for short-term, diagnostic, and post-surgical occlusion.

- Degradable material lasts 2-5 days
- 2mm length
- · Proprietary finish simplifies insertion
- Sterile
- Evaluate patient acceptance
- · Insert with forcep

| Product Name                             | Qty Per Box | Diameter | Ref # |
|------------------------------------------|-------------|----------|-------|
| SOFT PLUG Collagen Intracanalicular Plug | 60pk        | 0.2mm    | 6502  |
| SOFT PLUG Collagen Intracanalicular Plug | 60pk        | 0.3mm    | 6503  |
| SOFT PLUG Collagen Intracanalicular Plug | 60pk        | 0.4mm    | 6504  |