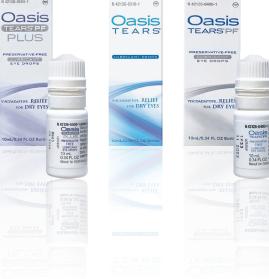

| Product Name        | Description                                          | Qty Per Carton | Ref #  |
|---------------------|------------------------------------------------------|----------------|--------|
| Oasis TEARS PF Plus | Preservative-free, 0.34 fl. oz. (10ml) bottle        | 20 bottles     | OT6500 |
| Oasis TEARS PF      | Preservative-free, 0.34 fl. oz. (10ml) bottle        | 20 bottles     | OT6400 |
| Oasis TEARS         | Preservative-free, 30 single-use containers          | 45 boxes       | OT6100 |
| Oasis TEARS PLUS    | Preservative-free, 30 single-use containers          | 45 boxes       | OT6200 |
| Oasis TEARS         | With a mild preservative, 0.34 fl. oz. (10ml) bottle | 20 bottles     | ОТ6310 |