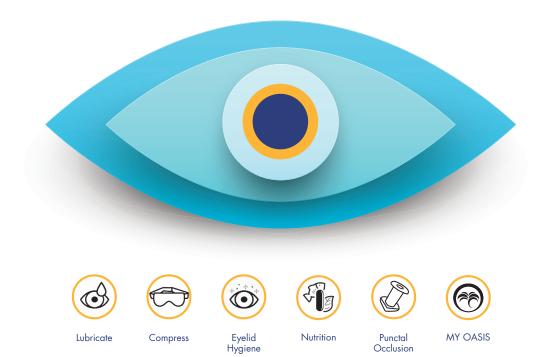

Easily identify information that may be helpful with supporting the implementation of punctal occlusion in your practice today.

## **RESOURCE CENTER**

If your practice is seeking alternative ways to bring vision care solutions that can make a difference to your dry eye sufferers, then OASIS would like to introduce to your practice the MY OASIS Platform.

My OASIS platform was developed for practices to support the expansion of their services through continuity of care. This automated platform provides a customized storefront, the ability to bridge and engage with your patient community, all while bringing the convenience of at-home delivery on recurring or non-recurring basis. Let the platform tools be your website marketing. Let your practice's key person reach new members and build your vision care / dry eye community, prevent drop off, and bring in supplemental income. MY OASIS cyber platform diversifies your outreach, which broadens your growth potential. It supports communication, connection to nurture relationships, and the ability gain new actionable insights.

#### FOR THE DOCTOR, MY OASIS IS:

- A convenient approach to customizing and delivering a daily eye care regimen with OASIS solutions.
- Access to eye care products that make a difference through a custom OASIS® store-front. Invite your members to easily place orders remotely with your unique code (recurring order option available).
- The ability to invite members to learn through the educational information offered covering lubricating eye drops, eye lid hygiene and maintenance, how to use them, and more.
- Access to tools that display your practice's growth, patient retention, and at-home care compliance.