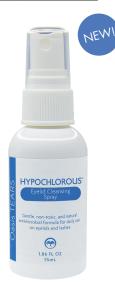

## EYELID CLEANSING SPRAY

#### **DAILY LID & LASH HYGIENE**

Oasis TEARS HYPOCHLOROUS is a gentle, non-toxic and natural antimicrobial formula for use daily on eyelids and lashes. Oasis TEARS HYPOCHLOROUS contains Hypochlorous Acid a known antimicrobial, which serves to inhibit the growth of microorganisms. Hypochlorous Acid cleanses irritated eyelids of bioburden. This natural antimicrobial can be sprayed directly on closed eyelids to soothe them from irritation. The no-rinse spray can air-dry on to manage bioburden.

- · Gentle for daily use
- .012% Hypochlorous Acid
- Natural Antimicrobial

| Product Name                      | Description                                                 | Qty Per Carton | Ref #  |
|-----------------------------------|-------------------------------------------------------------|----------------|--------|
| Oasis TEARS HYPOCHLOROUS<br>Spray | Eyelid and lash cleansing spray, 1.86 fl. oz. (55ml) bottle | 20 bottles     | OT7400 |