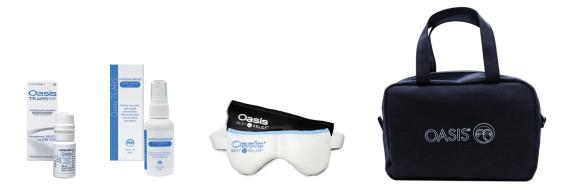

# DRY EYE RELIEF KITS

#### **OASIS DRY EYE RELIEF KIT 1: K-DEKITS-003**

| Product Name                                | Description                                          | Dimensions  | Qty Per Bag                |
|---------------------------------------------|------------------------------------------------------|-------------|----------------------------|
| Oasis TEARS PF Plus                         | Preservative-free eye drops                          |             | 1 bottle                   |
| Oasis TEARS Oasis LID & LASH + tea tree oil | Eyelid and lash cleansing pad,<br>60 pre-soaked pads |             | 1 jar                      |
| Oasis REST & RELIEF EYE MASK                | Eye mask for hot and cold use                        |             | 1 mask and<br>1 mask cover |
| OASIS Dry Eye Kitting Bag                   | Fabric Bag with Zipper                               | 9 x 3 x 6.5 | 1 bag                      |