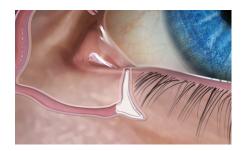

# FORM FIT®

## HYDROGEL CANALICULAR PLUGS

#### LONG TERM OCCLUSION

FORM FIT is truly a one size plug solution. Once inserted into the canaliculus, FORM FIT hydrates in approximately 10 minutes. As it hydrates, FORM FIT increases in size until it completely fills the vertical canalicular cavity.

#### **HOW IT WORKS**

FORM FIT is made of a safe and biocompatible hydrogel material that expands into a soft, pliable, gelatinous material when it contacts tear film. FORM FIT securely conforms to the vertical canaliculus so there is no need for a cap on the end of the plug. This greatly increases patient comfort and decreases foreign body sensation.