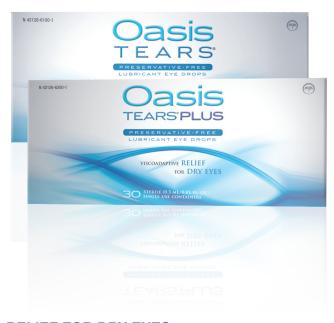

#### **RELIEF FOR DRY EYES**

Oasis TEARS Lubricant Eye Drops' proprietary formulation soothes, lubricates, and relieves burning, irritation, dryness, and other symptoms related to dry eye. Oasis TEARS® line of dry eye relief products are available through eye care professionals and not available in major retail stores. Oasis TEARS is an over-the-counter lubricant eye drop.

| Product Name        | Description                                          | Qty Per Carton | Ref #  |
|---------------------|------------------------------------------------------|----------------|--------|
| Oasis TEARS PF Plus | Preservative-free, 0.34 fl. oz. (10ml) bottle        | 20 bottles     | OT6500 |
| Oasis TEARS PF      | Preservative-free, 0.34 fl. oz. (10ml) bottle        | 20 bottles     | OT6400 |
| Oasis TEARS         | Preservative-free, 30 single-use containers          | 45 boxes       | OT6100 |
| Oasis TEARS PLUS    | Preservative-free, 30 single-use containers          | 45 boxes       | OT6200 |
| Oasis TEARS         | With a mild preservative, 0.34 fl. oz. (10ml) bottle | 20 bottles     | ОТ6310 |