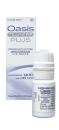

## LUBRICANT EYE DROPS

#### **RELIEF FOR DRY EYES**

Oasis TEARS Lubricant Eye Drops' proprietary formulation soothes, lubricates, and relieves burning, irritation, dryness, and other symptoms related to dry eye. Oasis TEARS® line of dry eye relief products are available through eye care professionals and not available in major retail stores. Oasis TEARS is an over-the-counter lubricant eye drop.

#### **DETAILS**

- · Dry eye relief
- · Moistening, lubrication and comfort
- For use as needed
- 3 treatment options
- Single use containers or multi-use bottle

Ask how Oasis can support your practice with dry eye solutions implementation and staff training. **NOT AVAILABLE FOR EXPORT.** 

| Product Name        | Description                                          | Qty Per Carton | Ref #  |
|---------------------|------------------------------------------------------|----------------|--------|
| Oasis TEARS PF Plus | Preservative-free, 0.34 fl. oz. (10ml) bottle        | 20 bottles     | OT6500 |
| Oasis TEARS PF      | Preservative-free, 0.34 fl. oz. (10ml) bottle        | 20 bottles     | OT6400 |
| Oasis TEARS         | Preservative-free, 30 single-use containers          | 45 boxes       | OT6100 |
| Oasis TEARS PLUS    | Preservative-free, 30 single-use containers          | 45 boxes       | OT6200 |
| Oasis TEARS         | With a mild preservative, 0.34 fl. oz. (10ml) bottle | 20 bottles     | ОТ6310 |