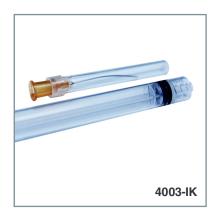

| Product Name                                  | Description                                                             | Qty Per Box | Ref #   |
|-----------------------------------------------|-------------------------------------------------------------------------|-------------|---------|
| Lacrimal Irrigation Kit                       | One 3mL syringe and one 25g x 1 1/8" lacrimal cannula, curved, open end | 10          | 4003-IK |
| Lacrimal Intubation Set                       | 23g                                                                     | 3           | 6001    |
| Lacrimal Intubation Set with Retrieval Device | 23g                                                                     | 3           | 6004    |
| Lacrimal Intubation Kit                       | 27g                                                                     | 3           | 6004-27 |
| Oasis TEARS Bag                               | Clear, plastic bag with Oasis TEARS logo                                | 100 bags    | S6100   |