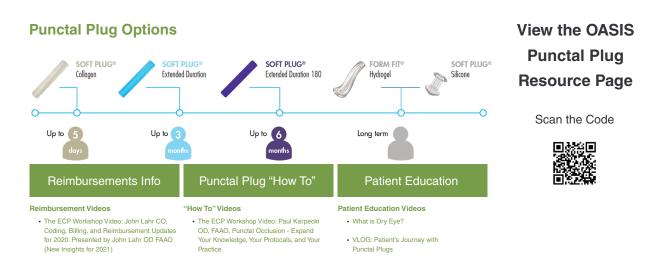

#### MEDIUM TERM OCCLUSION FOR UP TO 3 OR 6 MONTHS

SOFT PLUG Extended Duration Punctum Plugs are degradable canalicular occluders that are an effective option for transient dry eye symptoms before or after surgery, seasonally, etc. and for patients seeking to experience non-permanent options of punctal occlusion.

#### **SOFT PLUG® EXTENDED DURATION 180 CANALICULAR PLUGS**

Up to 180 days.

#### **SOFT PLUG® EXTENDED DURATION PLUGS**

Up to 90 days.

- · Pre and post-surgical use
- Sterile
- · Insert with forceps
- 2mm length

| Product Name                                                      | Qty Per Box | Diameter                                                  | Ref #  |
|-------------------------------------------------------------------|-------------|-----------------------------------------------------------|--------|
| SOFT PLUG Extended Duration 180 Canalicular Plug                  | 20pk        | 0.3mm                                                     | 6203-A |
| SOFT PLUG Extended Duration 180 Canalicular Plug                  | 20pk        | 0.4mm                                                     | 6204-A |
| SOFT PLUG Extended Duration 180 Canalicular Plug                  | 20pk        | 0.5mm                                                     | 6205-A |
| SOFT PLUG Extended Duration 180 Canalicular Plug                  | 40pk        | 0.3mm                                                     | 6203   |
| SOFT PLUG Extended Duration 180 Canalicular Plug                  | 40pk        | 0.4mm                                                     | 6204   |
| SOFT PLUG Extended Duration 180 Canalicular Plug                  | 40pk        | 0.5mm                                                     | 6205   |
| SOFT PLUG Extended Duration 180 Canalicular Plug,<br>Variety Pack | 20pk        | 3 pair 0.3mm, 4 pair 0.4mm,<br>3 pair 0.5mm               | 6200V  |
| SOFT PLUG Extended Duration Plug                                  | 20pk        | 0.2mm                                                     | 6402-A |
| SOFT PLUG Extended Duration Plug                                  | 20pk        | 0.3mm                                                     | 6403-A |
| SOFT PLUG Extended Duration Plug                                  | 20pk        | 0.4mm                                                     | 6404-A |
| SOFT PLUG Extended Duration Plug                                  | 20pk        | 0.5mm                                                     | 6405-A |
| SOFT PLUG Extended Duration Plug                                  | 40pk        | 0.2mm                                                     | 6402   |
| SOFT PLUG Extended Duration Plug                                  | 40pk        | 0.3mm                                                     | 6403   |
| SOFT PLUG Extended Duration Plug                                  | 40pk        | 0.4mm                                                     | 6404   |
| SOFT PLUG Extended Duration Plug                                  | 40pk        | 0.5mm                                                     | 6405   |
| SOFT PLUG Extended Duration Plug, Variety Pack                    | 20pk        | 1 pair 0.2mm, 3 pair 0.3mm,<br>4 pair 0.4mm, 2 pair 0.5mm | 6400V  |